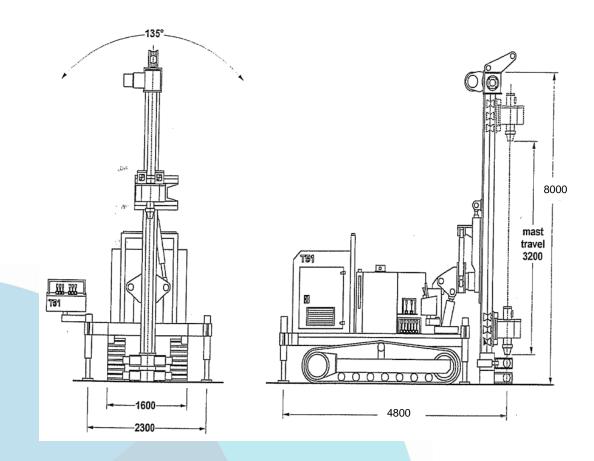

## **BERETTA T51 TRACKED DATA SHEET**

| When being transported |       |
|------------------------|-------|
| Length                 | 8.00m |
| Width                  | 2.30m |
| Height                 | 2.75m |
| When set up to drill   |       |
| Length                 | 4.80m |
| Width                  | 2.30m |
| Height                 | 8.00m |
| Weight: 7500kg         |       |