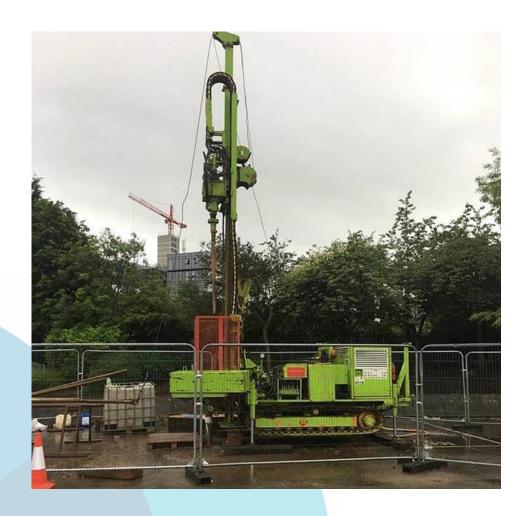

## **BERETTA T51 TRACKED DATA SHEET**

The Beretta T51 Tracked is a versatile rotary drilling rig capable of completing a wide range of ground investigations.

## Capabilities include;

- ► Constructing boreholes to depths of in excess of 100 metres.
- Conventional rotary coring.
- ▶ Wire line rotary coring including Geobor-S and PQ3 systems.
- ► SPTs.
- ► Hollow stem augers up to 200mm diameter.
- Rotary Open Holing
- Capable of utilising various flush types; air, air mist, water, muds and polymers
- Mounted on steel tracks