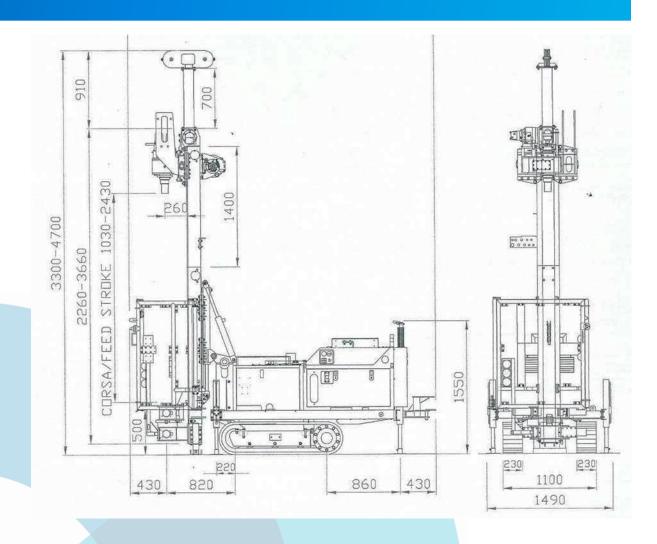

## **COMACCHIO GEO205 DATA SHEET**

| When being transported |               |
|------------------------|---------------|
| Length                 | 4.70m         |
| Width                  | 1.10m         |
| Height                 | 2.10m         |
| When set up to drill   |               |
| Length                 | 3.30m         |
| Width                  | 1.10m         |
| Height                 | 4.70m - 2.60m |
| Weight: 2600kg         |               |