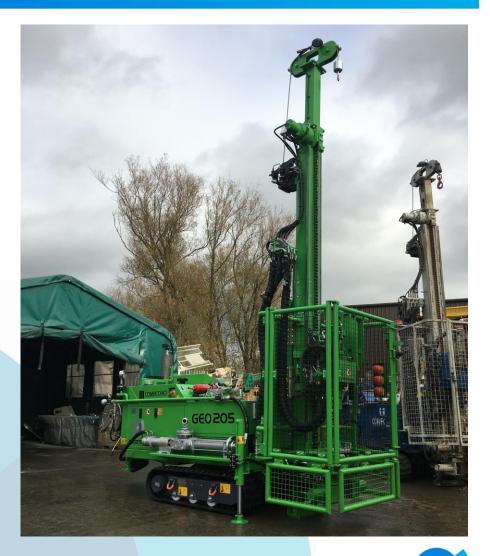

## **COMACCHIO GEO205 DATA SHEET**

The Comacchio GEO 205 is a versatile rotary drilling rig capable of completing a wide range of ground investigations.

## Capabilities include:

- ► Constructing boreholes to depths of in excess of 50 metres.
- Conventional rotary coring.
- Dynamic sampling.
- > SPTs.
- ► U100s and UT100s.
- Hollow stem augers up to 200mm diameter.
- Rotary Open holing
- Capable of utilising various flush types; air, air mist, water, muds and polymers
- Duel element mast that reduces to 2.6 metres
- Built in power washer
- Rubber tracks that minimise disturbance when tracking.