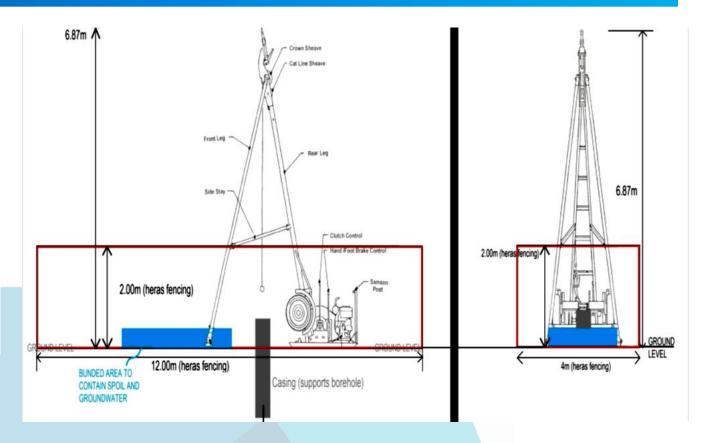

## **DANDO 2500 CABLE PERCUSSIVE RIG DATA SHEET**

| When being transported |       |
|------------------------|-------|
| Length                 | 8.50m |
| Width                  | 1.85m |
| Height                 | 1.38m |
| When set up to drill   |       |
| Length                 | 4.50m |
| Width                  | 2.00m |
| Height                 | 6.90m |
| Weight: 2000kg         |       |