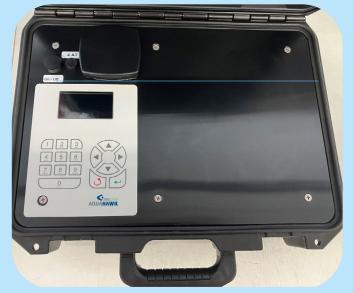

### **AQUAHAWK SUITCASE**

The AquaHawk SC is a compact, rugged and secure outstation designed to work in conjunction with a multi-parameter sonde that will measure water quality.

The suitcase can be used for water quality monitoring in rivers and is quick and easy to install.

The AquaHawk suitcase features:

- Small, compact and lighweight for quick, easy deployment.
- > A rugged IP 67 (vented) enclosure.
- > Configurable to different sonde manufacturers.

Quality data, collected safely and without compromise

# PRODUCT INFORMATION

Power 3 x lead-gel-batteries

12 Volt 9 Ah

Enclosure IP 67

410 x 320 x 170 mm

Vented

HPX (TM) Mate rial

Connectivity MQTT

NB-IoT CAT-M1 2G and GPRS

Security PeliCase Storm

Low-battery- alarm GPS Tracking System (optional extra)

Other 13 kg (with battery)

Quality data, collected safely and without compromise