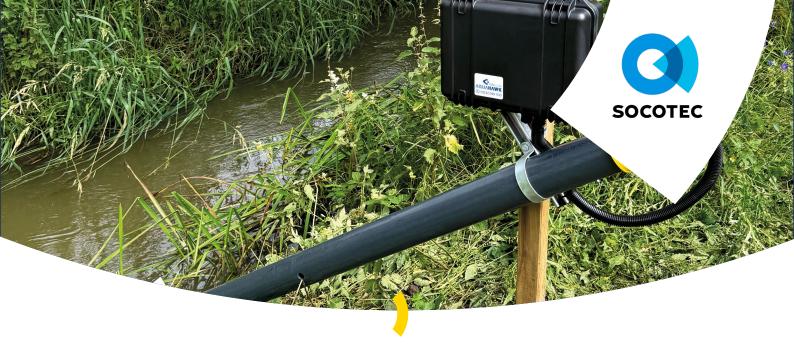

### **AQUAHAWK SUITCASE**

The AquaHawk SC is a compact, rugged and secure outstation designed to work in conjunction with a multi-parameter sonde that will measure water quality.

The suitcase can be used for water quality monitoring in rivers and is quick and easy to install.

The AquaHawk suitcase features:

- Small, compact and lighweight for quick, easy deployment.
- > A rugged IP 67 (vented) enclosure.
- > Configurable to different sonde manufacturers.

Quality data, collected safely and without compromise

#### **APPLICATIONS**

- The AquaHawk suitcase is designed for use with a multi-parameter sonde and with no moving parts it requires very little maintenance.
- Flexible and capable of sending near real-time water quality data to our secure data platform or API data to third party platforms.
- The AquaHawk suitcase is lightweight, has a very small footprint and is easy to install.