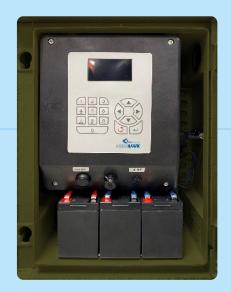

## **SMALL KIOSK** Telemetered Outstation

The AquaHawk Midi is a compact, small kiosk outstation designed to work in conjunction with a multi-parameter sonde that will measure water quality.

The kiosk can be used for water quality monitoring in rivers or final effluent monitoring in Treatment Works.

### The AquaHawk Midi features:

- Small, compact and lightweight for quick, easy deployment.
- Can be coloured to suit the environment.
- Looks like typical street furniture.
- Configurable to different sonde manufacturers.

# PRODUCT INFORMATION

Vacuum Pump Vacuum-Pumping System 6.5m Vertical Lift

Auto pre & post sample purge

Power 3 x lead-gel-batteries

12 Volt 9 Ah

**Enclosure** Weather Resistant

430x360x200mm HxWxD

Vented

Reinforced Polyester

Security Schneider Enclosure

Low Battery alarm

GPS tracking system (optional extra)

Other 17.7 KG in weight (with battery)